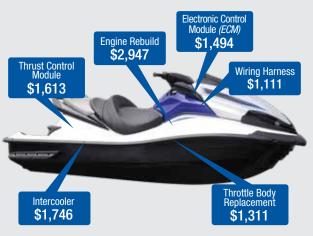

### Cruise the waters in your newly purchased PWC without the added expense of unexpected repairs.

This coverage is designed to provide you with confidence and savings should you experience a mechanical breakdown of any of the following components:

Engine Steering Fuel System

Drive Line Controls Lubricating System

Jet Drive Electrical Seals and Gaskets