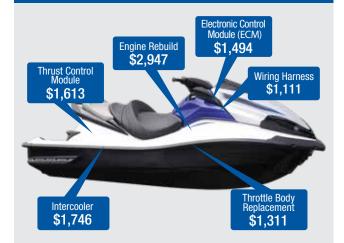

### Cruise the waters in your newly purchased PWC without the added expense of unexpected repairs.

This coverage is designed to provide you with confidence and savings should you experience a mechanical breakdown of any of the following components:

| Engine            | Steering   | Fuel System        |
|-------------------|------------|--------------------|
| <b>Drive Line</b> | Controls   | Lubricating System |
| Jet Drive         | Electrical | Seals and Gaskets  |