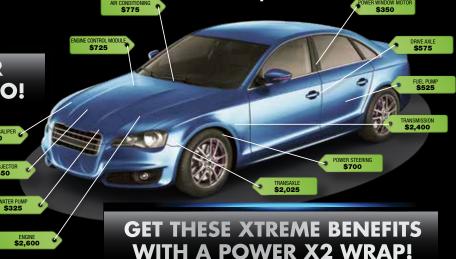

Multiply the power of your complimentary POWER x2 protection by investing in additional coverage that goes way beyond your powertrain to include most parts within the systems listed below.

## **WHAT'S COVERED:**

X Drive Axles

**X** Fuel System

X Air Conditioning and Heating

**X** Electrical System

**X** Suspension

× Steering

 **➤ Cooling System** 

All Seals & Gaskets

A one hundred dollar (\$100) deductible per Repair Visit will apply. See contract for complete details. You do the math: Add coverage and subtract repair costs.

ROADSIDE ASSISTANCE - Benefits include Towing, Flat Tire Changes, Jump Starts, Fluid Delivery, Lockout Service, and Concierge Service. Your POWER x2 Coverage will cover up to \$100 per occurrence (less the cost of parts or fluids required).