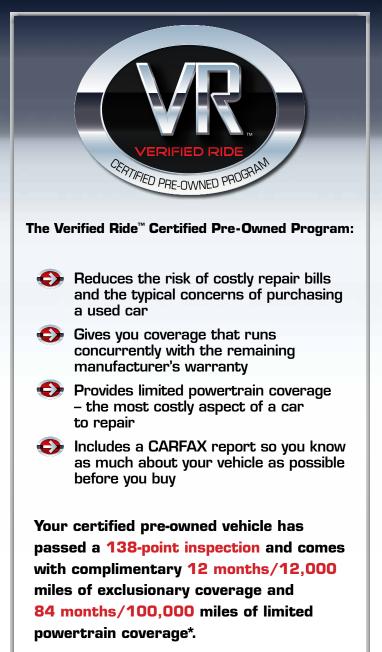

## You and Your Wallet Will Love Your Verified Ride.

ENJOY THE SAVINGS WITH CONFIDENCE!

\*This coverage will be measured from the Manufacturer's original in-service date and from zero miles and will expire at 100,000 miles or 84 months from the original in-service date, whichever occurs first.