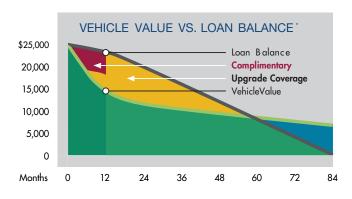

\*Graph is for illustrative purposes only.

WALKAWAY gives you the confidence you need when making a long-term financial commitment. Return your vehicle and walk away from negative equity — keeping your credit rating and savings intact!

## EXTEND YOUR COMPLIMENTARY COVERAGE

Taking out a loan on a new or used vehicle can mean a long-term financial commitment, and you never know what's down the road.

WALKAWAY® is a one-of-a-kind product that allows you to return your vehicle and walk away from negative equity of up to \$10,000 or pay up to 6 months of your monthly payment should any of the following life changing circumstances arise: